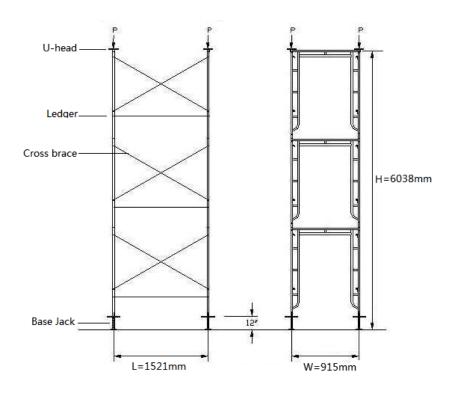

Test conducted: ANSI/SSFI SC100-5/05 Standards for Testing and Rating Scaffold Assemblies and Components.

The frame scaffolding installed as per client's requirement shall be tested one bay wide and one bay long, by three lifts high to arrive an maximum post load. The load shall be applied distributed on four posts through loading beams. The frame scaffolding is erected into above configuration composed of four vertical posts with adjustable leg and U-head extended to 12 inches and with normal cross brace installed as showed in the following figure.

\*\*\*\*\*\* To be continued\*\*\*\*\*\*

Member of the SGS Group (SGS SA)

No. : SHIN160903107CCM

Date: Sep. 14, 2016

3 of 6 Page:

Test schematic (Series A test)