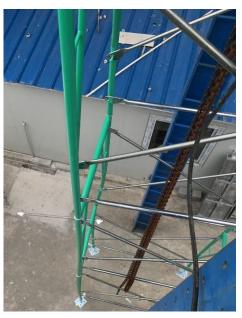

Test conducted: ANSI/SSFI SC100-5/05 Standards for Testing and Rating Scaffold Assemblies and Components.

The frame scaffolding installed as per client's requirement shall be tested one bay wide and one bay long, by three lifts high to arrive an maximum post load. The load shall be applied distributed on four posts through loading beams. The frame scaffolding is erected into above configuration composed of four vertical posts with adjustable leg and U-head extended to 12 inches and with normal cross brace installed as showed in the following figure.

\*\*\*\*\*\* To be continued\*\*\*\*\*\*

Member of the SGS Group (SGS SA)

No. : SHIN160903107CCM

Date: Sep. 14, 2016

3 of 6 Page:

Test schematic (Series A test)